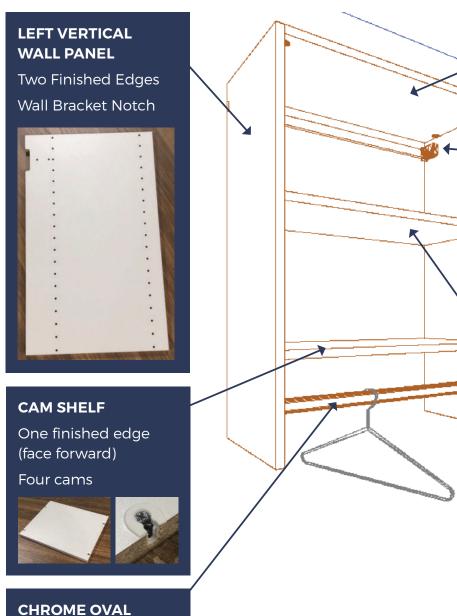

#### RIGHT VERTICAL WALL PANEL

Two Finished Edges Wall Bracket Notch

## CAM SHELF

One finished edge (face forward)

Four cams

## 

One finished edge (face forward) Four shelf pins

## CHROME OVAL HANGING ROD

Two Rod Cups