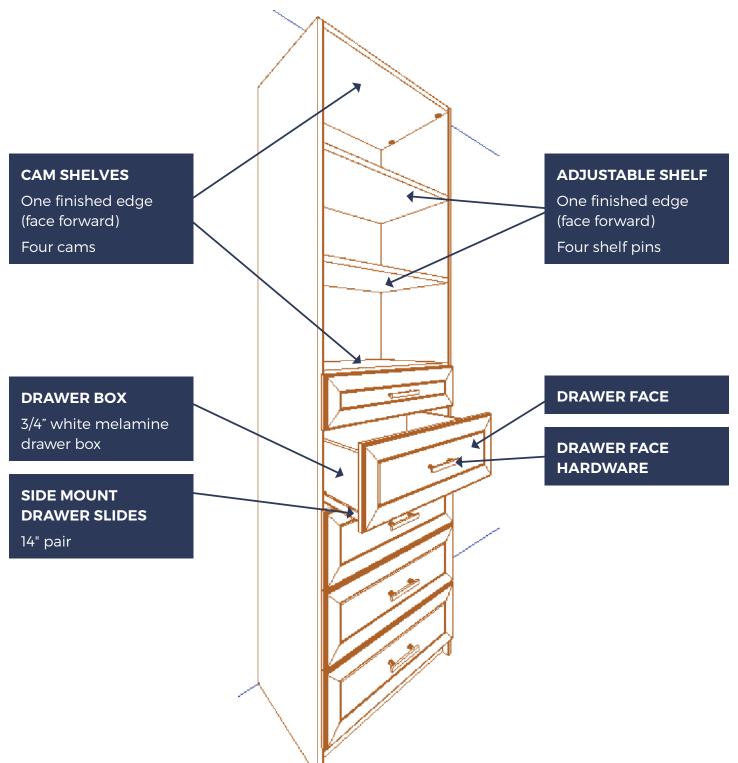

## Drawer tower unit:

### CAM SHELF

One finished edge (face forward)

Four cams

#### ADJUSTABLE SHELF

One finished edge (face forward) Four shelf pins

HANGING ROD

Two Rod Cups