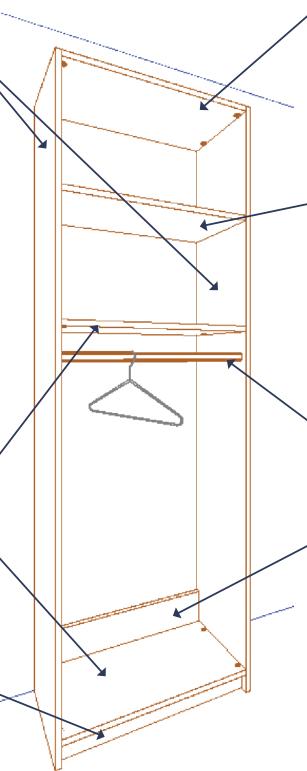

### CAM SHELVES

One finished edge (face forward) Four cams

**RECESSED TOE KICK** Unfinished edges Two eams 2.5" high

## CAM SHELF

One finished edge (face forward)

Four cams

## 

One finished edge (face forward) Four shelf pins

## CHROME OVAL HANGING ROD

Two Rod Cups

## NAILER

One finished edge (face upward)

This board should fit snuggly with no hardware above the bottom shelf

No cams and 5" high

Pro Tip: Use Caulk on the back to stick to wall

### CAM SHELF

One finished edge (face forward)

Four cams

#### BRACKET AND BRACKET COVER

Metal Adjustable Bracket White Bracket Cover

#### RIGHT VERTICAL WALL PANEL

Two Finished Edges Wall Bracket Notch

#### ADJUSTABLE SHELF

One finished edge (face forward) Four shelf pins

HANGING ROD

Two Rod Cups